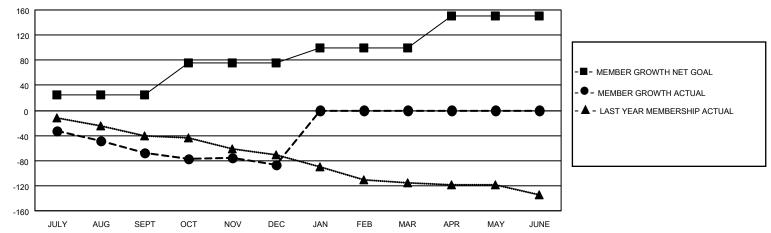

## LOCATION VIRGINIA District 24 L Results as of: 12/31/2021

| Clubs                 |               |           |               | Members               |                        |                         |                                                    |
|-----------------------|---------------|-----------|---------------|-----------------------|------------------------|-------------------------|----------------------------------------------------|
| RESULTS FOR 2021-2022 |               |           |               | RESULTS FOR 2021-2022 |                        |                         |                                                    |
| QUARTER               | NEW CLUB GOAL | NEW CLUBS | DROPPED CLUBS | QUARTER MEME          | BER GROWTH NET<br>GOAL | MEMBER GROWTH<br>ACTUAL | DROPPED<br>MEMBERS ACTUAL<br>(including transfers) |
| JULY/AUG/SEPT         | 0             | 0         | 4             | JULY/AUG/SEPT         | 25                     | 88                      | 136                                                |
| OCT/NOV/DEC           | 0             | 0         | 0             | OCT/NOV/DEC           | 50                     | 49                      | 63                                                 |
| JAN/FEB/MAR           | 1             | 0         | 0             | JAN/FEB/MAR           | 25                     | 0                       | 0                                                  |
| APR/MAY/JUNE          | 1             | 0         | 0             | APR/MAY/JUNE          | 50                     | 0                       | 0                                                  |

## GOALS AND ACTUAL MEMBERS CUMULATIVE

| DROPPED CLUBS: 4 |     | 36 CLUBS OF 94 ADDED 1 OR<br>MORE NEW MEMBERS | GENDER DISTRIBUTION                 |              |  |
|------------------|-----|-----------------------------------------------|-------------------------------------|--------------|--|
|                  |     | WORLE NEW WEWBERG                             | MALE 1,553 (63.86%)                 |              |  |
|                  |     |                                               | FEMALE                              | 879 (36.14%) |  |
| DROPPED MEMBERS  |     |                                               | NON BINARY                          | 0 (0.00%)    |  |
|                  |     |                                               | PREFER NOT TO ANSWER                | 0 (0.00%)    |  |
| DECEASED         | 39  |                                               |                                     |              |  |
| CLUB CANCELLED   | 28  | CLICK HERE FOR CUMULATIVE                     | TOTAL FAMILY UNIT MEMBERS           | 455          |  |
| OTHER            | 131 | MEMBERSHIP DATA                               |                                     |              |  |
| TOTAL            | 198 |                                               | FAMILY MEMBERS PAYING HALF DUES 229 |              |  |
|                  |     |                                               |                                     |              |  |