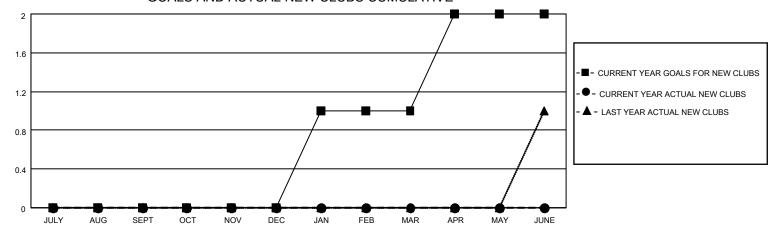

## LOCATION VIRGINIA District 24 L Results as of: 12/31/2021

| Clubs                 |               |           |               | Members               |                        |                         |                                                    |
|-----------------------|---------------|-----------|---------------|-----------------------|------------------------|-------------------------|----------------------------------------------------|
| RESULTS FOR 2021-2022 |               |           |               | RESULTS FOR 2021-2022 |                        |                         |                                                    |
| QUARTER               | NEW CLUB GOAL | NEW CLUBS | DROPPED CLUBS | QUARTER MEME          | BER GROWTH NET<br>GOAL | MEMBER GROWTH<br>ACTUAL | DROPPED<br>MEMBERS ACTUAL<br>(including transfers) |
| JULY/AUG/SEPT         | 0             | 0         | 4             | JULY/AUG/SEPT         | 25                     | 88                      | 136                                                |
| OCT/NOV/DEC           | 0             | 0         | 0             | OCT/NOV/DEC           | 50                     | 49                      | 63                                                 |
| JAN/FEB/MAR           | 1             | 0         | 0             | JAN/FEB/MAR           | 25                     | 0                       | 0                                                  |
| APR/MAY/JUNE          | 1             | 0         | 0             | APR/MAY/JUNE          | 50                     | 0                       | 0                                                  |

## GOALS AND ACTUAL NEW CLUBS CUMULATIVE